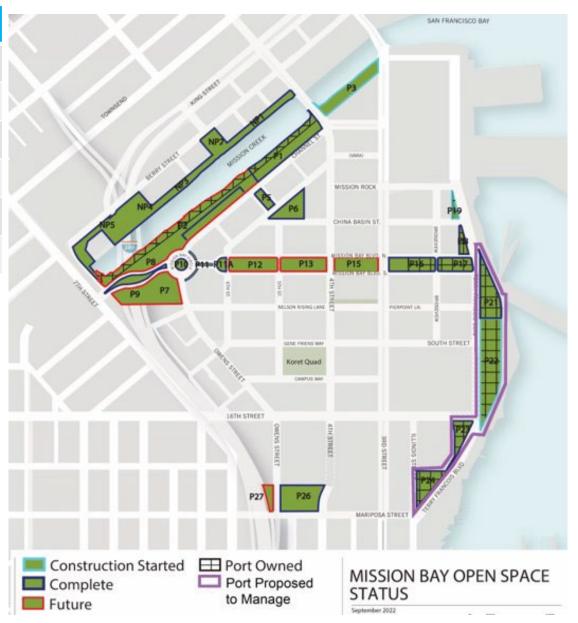

## **SF Port Parcels**

| Status         | Park   | Acreage |
|----------------|--------|---------|
| Complete       | P18    | .24     |
| Complete       | P19    | .24     |
| Complete       | P21    | 1.83    |
| Const. Started | P22    | 5.4     |
| Complete       | P23-24 | 1.89    |
| Total          | 9.6    |         |