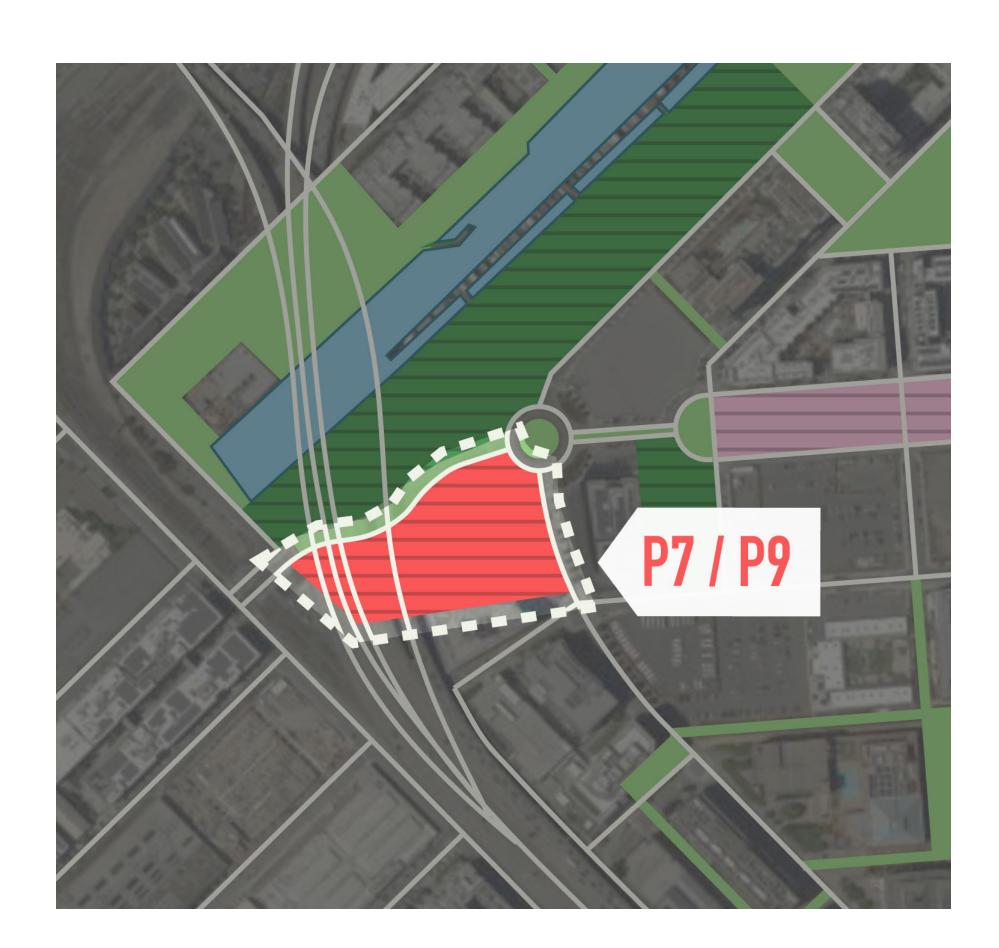

### ACTIVE RECREATION PARKS (P7, P9)

### OVERALL GOALS FROM THE 1998 "DESIGN FOR DEVELOPMENT" and 2000 "INFRASTRUCTURE PLAN"

- Develop the site with a variety of active recreation zones (e.g., softball, etc.)
- Under the freeway, provide compatible "noisy" active recreation (e.g., skateboarding, rollerblading, basketball, etc.)