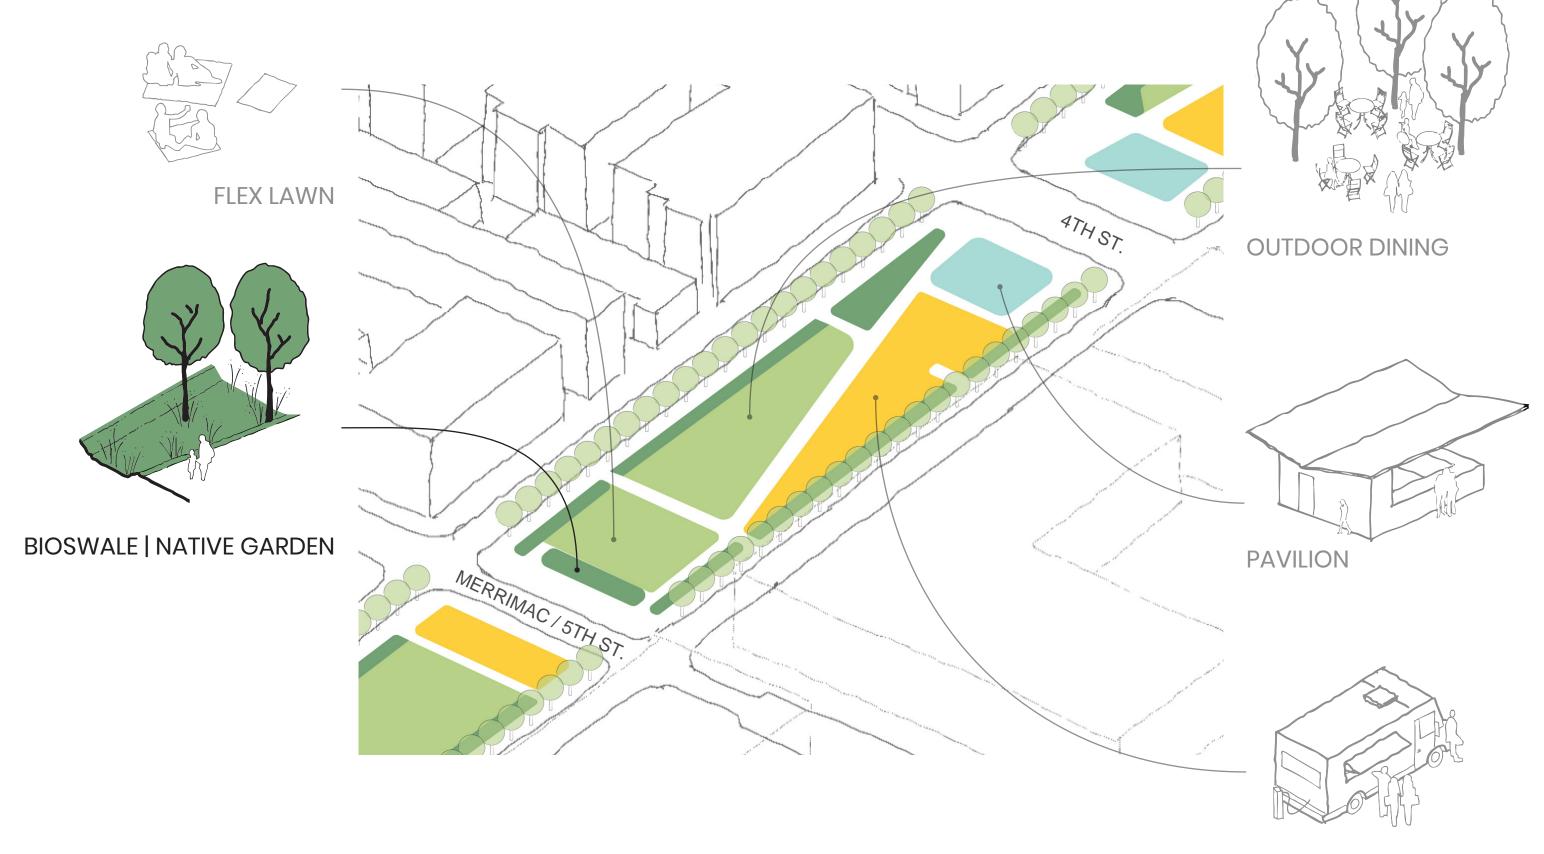

### P15

FOOD TRUCKS

BIOSWALES AND NATIVE GARDENS

## **ALTERNATIVE FOR P12**

### P12, P13 & P15 | PARK IMPROVEMENTS:

- Improve perimeter
- Add street trees
- Add landscape areas
- Improve public restrooms
- Improve quality of materials
- Improve accessibility and visibility
- Reduce amount and height of fencing

### P12, P13 & P15 | PARK PROGRAMS:

- Integrate play areas for kids & families
- Add comfortable areas for seniors
- Include picnic lawns & outdoor dining
- Keep food trucks and beer gardens
- Provide family recreation like minigolf
- Keep sport fields (soccer) & fitness areas