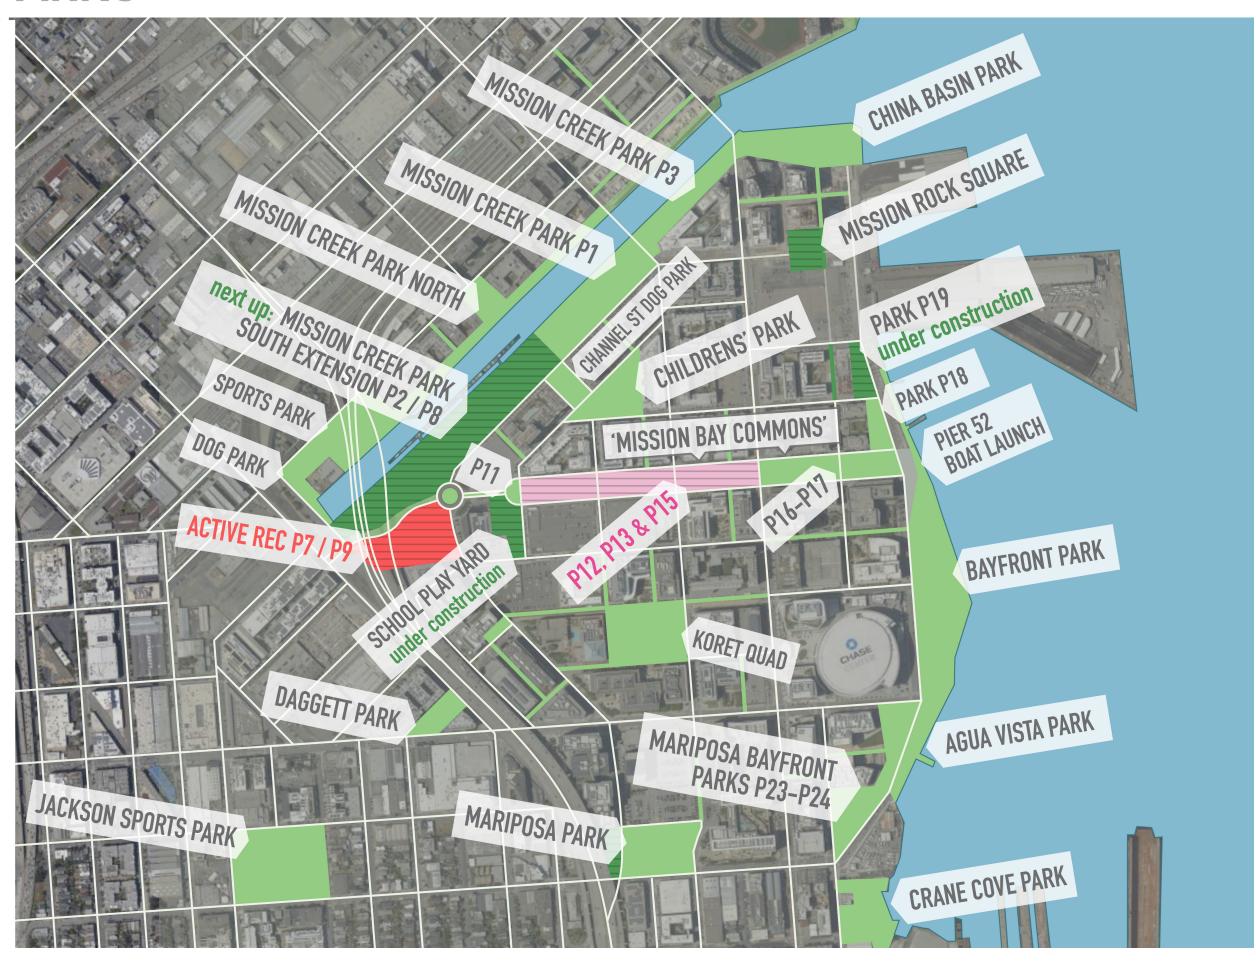

#### **MISSION BAY PARKS**

**COMPLETED PARK** 

PLANNED PARK

**FUTURE ACTIVE REC PARK** 

FUTURE MB COMMONS

### MISSION BAY COMMONS (P11, P12, P13, P15, P16, P17)

### ACTIVE RECREATION PARKS (P7, P9)