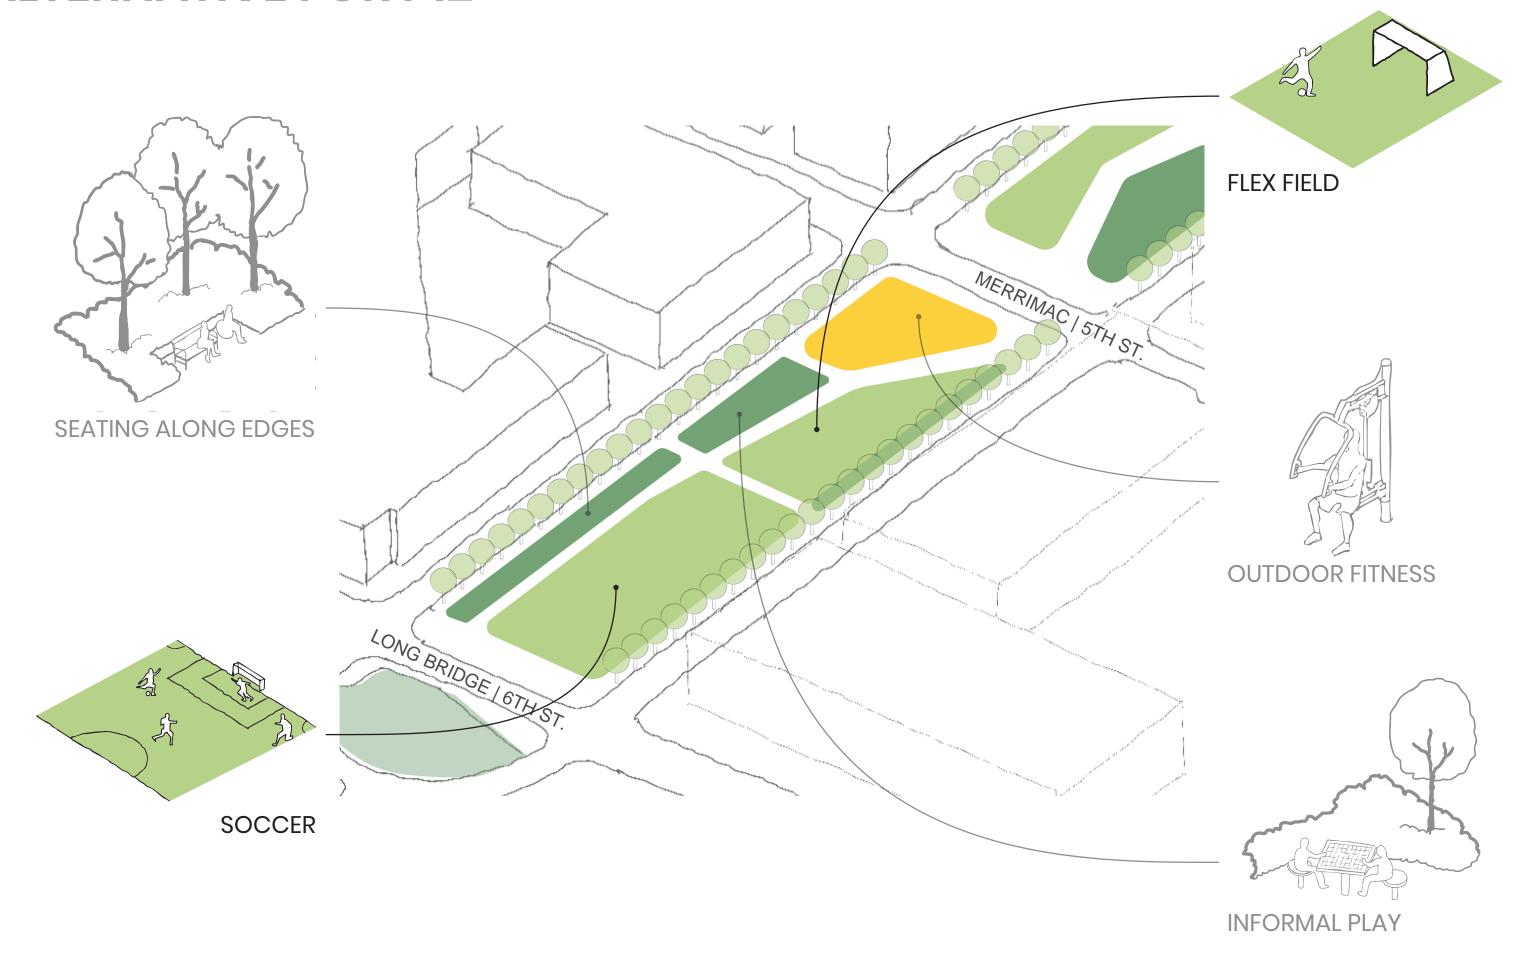

### P12, P13 & P15 | PARK IMPROVEMENTS:

- Improve perimeter
- Add street trees
- Add landscape areas
- Improve public restrooms
- Improve quality of materials
- Improve accessibility and visibility
- Reduce amount and height of fencing

### P12, P13 & P15 | PARK PROGRAMS:

- Integrate play areas for kids & families
- Add comfortable areas for seniors
- Include picnic lawns & outdoor dining
- Keep food trucks and beer gardens
- Provide family recreation like minigolf
- Keep sport fields (soccer) & fitness areas