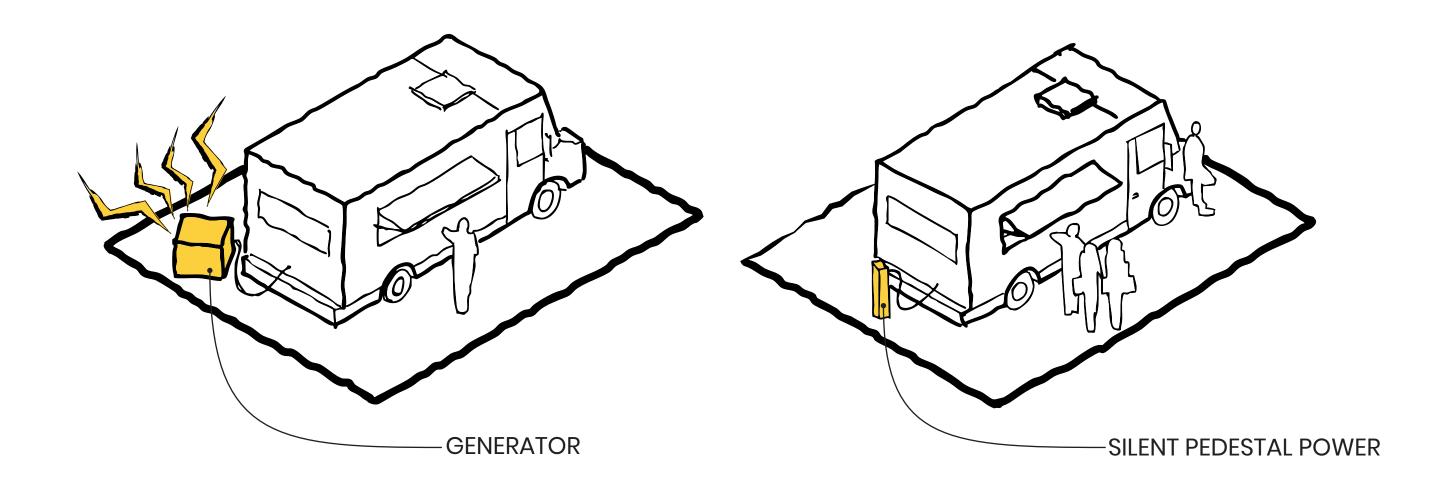

Keep food trucks and beer gardens
- Provide family recreation like minigolf
- Keep sport fields (soccer) & fitness areas





Proxy / Patricia's Green, Hayes Valley - San Francisco, California



Proxy / Patricia's Green, Hayes Valley - San Francisco, California

### P7/P9 | PARK PROGRAMS:

- Multi-use sports fields
- Pickleball courts
- Skate Park
- Landscape areas
- Maintenance Yard
- Public Restroom





Mission Bay Sports Park - San Francisco, California



Caulfield to Dandenong Railway and Linear Park - Melbourne, Australia

### Mission Bay Commons

Parcels P12, P13 & P15

Site Analysis & Improvement Strategies

P12, P13 & P15 | SITE



### LIVABLE STREETSCAPE



**EXISTING** 

RECOMMENDED

### LIVABLE STREETSCAPE







**EXISTING** 





RECOMMENDED

### FOOD TRUCK INFRASTRUCTURE



**EXISTING** 

RECOMMENDED

### FOOD TRUCK INFRASTRUCTURE



**EXISTING** 



RECOMMENDED

### **LOADING ZONES**





**EXISTING** 

RECOMMENDED

### **LOADING ZONES**



**EXISTING** 



RECOMMENDED

### **PUMP STATION**





**EXISTING** 

RECOMMENDED

### **PAVILION**





**EXISTING** 

RECOMMENDED

## Mission Bay Commons

Parcels P12, P13 & P15

Program Diagrams



# THESE ARE PROGRAM DIAGRAMS, NOT DESIGNS!

### **PROGRAM LEGEND**

#### **STRUCTURES**















PROGRAMMED SOFTSCAPE







PLANTING AREAS







CIRCULATION









### P15





FOOD TRUCKS



BIOSWALES AND NATIVE GARDENS

## **ALTERNATIVE FOR P12**



# Active Recreation Park

Parcels P7 & P9

Analysis

# P7 | P9 - ACTIVE RECREATION - SITE PHOTOS









## P7 P9 - ACTIVE RECREATION - SITE



## P7 P9 - PARK PR