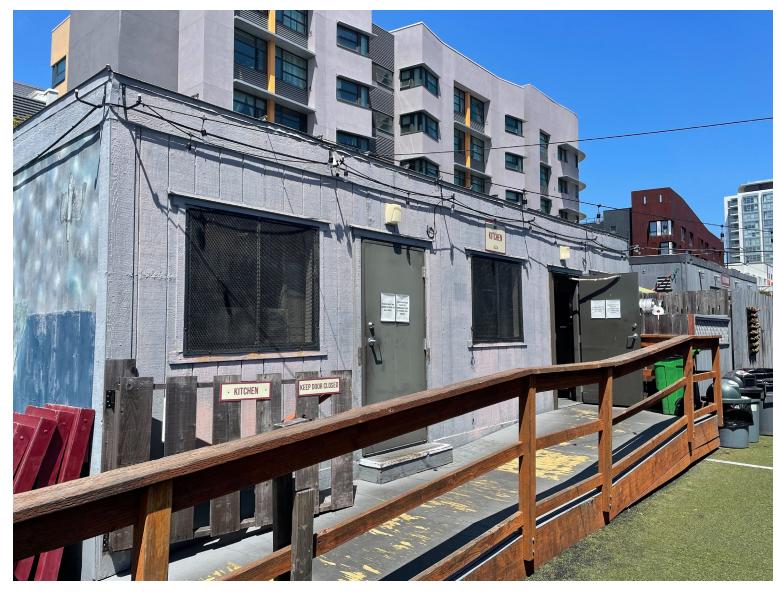

PARK PROGRAMS:

- Multi-use sports fields
- Pickleball courts
- Skate Park
- Landscape areas
- Maintenance Yard
- Public Restroom





Mission Bay Sports Park - San Francisco, California



Caulfield to Dandenong Railway and Linear Park - Melbourne, Australia

### Mission Bay Commons

Parcels P12, P13 & P15

Site Analysis & Improvement Strategies

P12, P13 & P15 | SITE



### LIVABLE STREETSCAPE



**EXISTING** 

RECOMMENDED

### LIVABLE STREETSCAPE







**EXISTING** 





RECOMMENDED

### FOOD TRUCK INFRASTRUCTURE



**EXISTING** 

RECOMMENDED

### FOOD TRUCK INFRASTRUCTURE



**EXISTING** 



RECOMMENDED

### **LOADING ZONES**





**EXISTING** 

RECOMMENDED

### **LOADING ZONES**



**EXISTING** 



RECOMMENDED

### **PUMP STATION**





**EXISTING** 

RECOMMENDED

### **PAVILION**





**EXISTING** 

RECOMMENDED

## Mission Bay Commons

Parcels P12, P13 & P15

Program Diagrams



# THESE ARE PROGRAM DIAGRAMS, NOT DESIGNS!

### **PROGRAM LEGEND**

#### **STRUCTURES**















PROGRAMMED SOFTSCAPE







PLANTING AREAS







CIRCULATION









### P15





FOOD TRUCKS



BIOSWALES AND NATIVE GARDENS

## **ALTERNATIVE FOR P12**



# Active Recreation Park

Parcels P7 & P9

Analysis

# P7 | P9 - ACTIVE RECREATION - SITE PHOTOS









## P7 P9 - ACTIVE RECREATION - SITE



## P7 P9 - PARK PROGRAM

- Multi-use sports fields
- Pickleball courts
- Skate Park
- Landscape areas
- Maintenance Yard
- Public Restroom



### PROGRAM LEGEND

#### STRUCTURES





#### PROGRAMMED HARDSCAPE





#### PROGRAMMED SOFTSCAPE





#### PLANTING AREAS





#### CIRCULATION





#