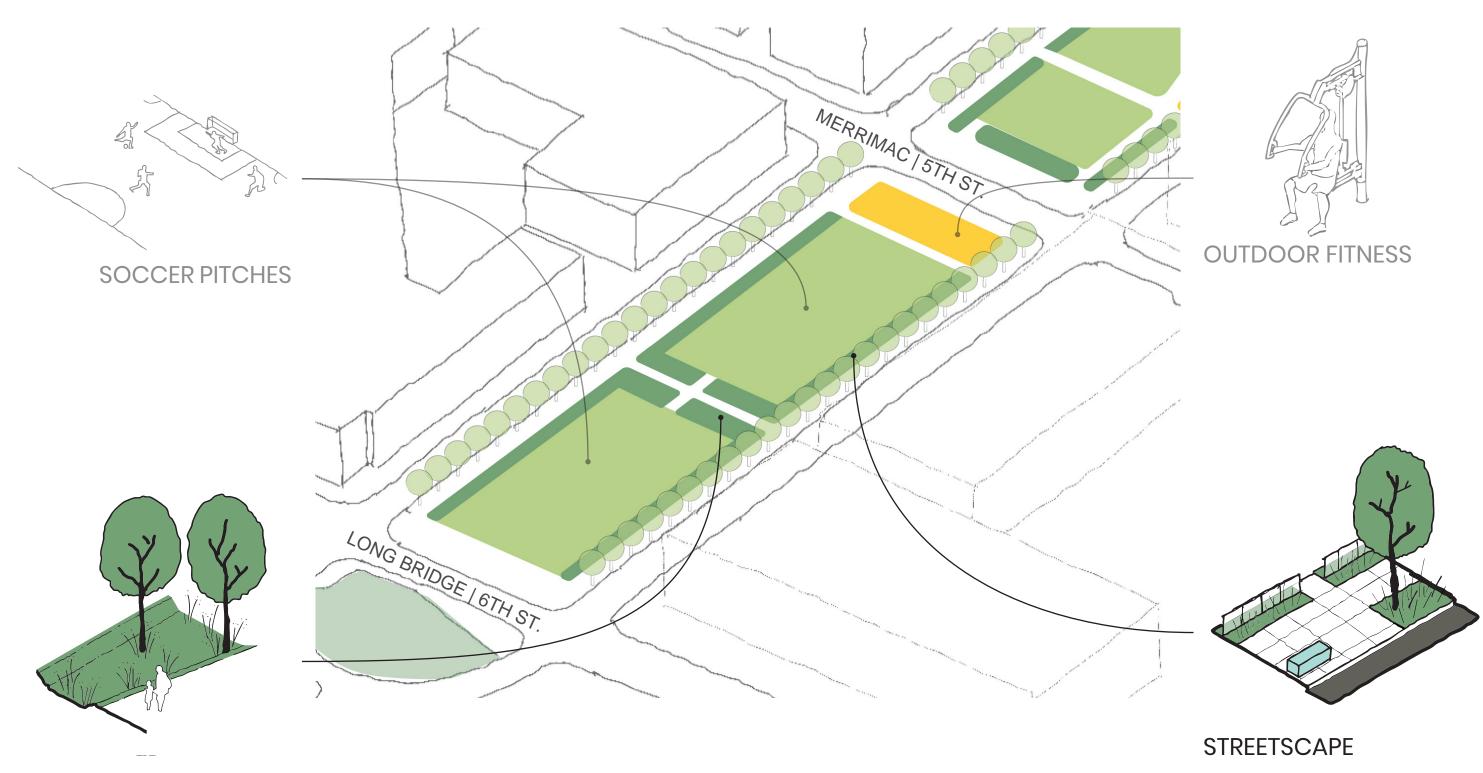

## P7 P9 - PARK PROGRAM

- Multi-use sports fields
- Pickleball courts
- Skate Park
- Landscape areas
- Maintenance Yard
- Public Restroom

### P7/P9 | PARK PROGRAMS:

- Multi-use sports fields
- Pickleball courts
- Skate Park
- Landscape areas
- Maintenance Yard
- Public Restroom

Mission Bay Sports Park - San Francisco, California

Caulfield to Dandenong Railway and Linear Park - Melbourne, Australia