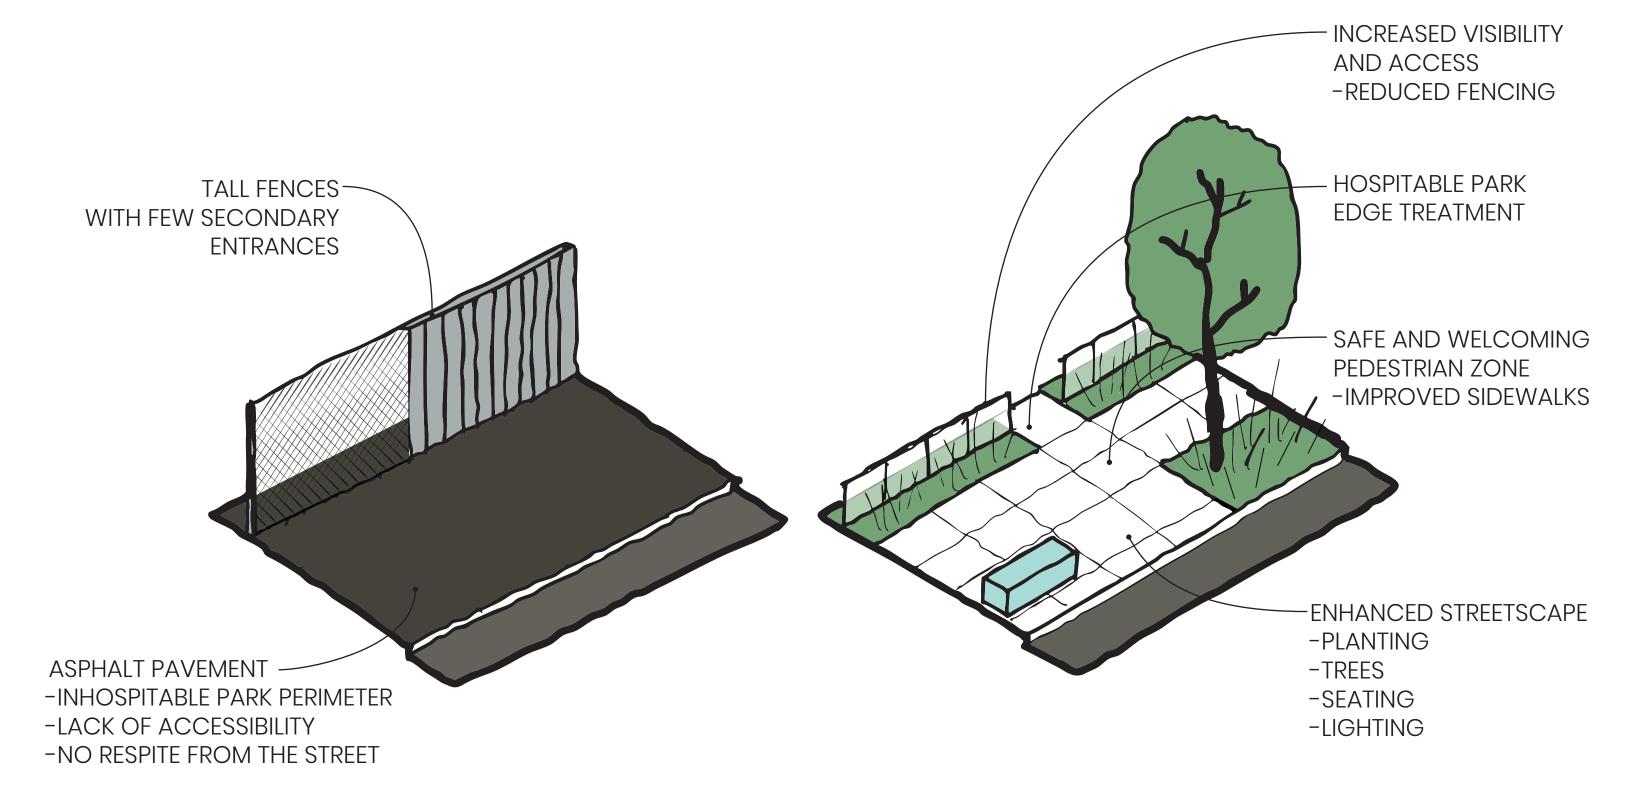

### LIVABLE STREETSCAPE

**EXISTING** 

RECOMMENDED

### P12, P13 & P15 | PARK IMPROVEMENTS:

- Improve perimeter
- Add street trees
- Add landscape areas
- Improve public restrooms
- Improve quality of materials
- Improve accessibility and visibility
- Reduce amount and height of fencing