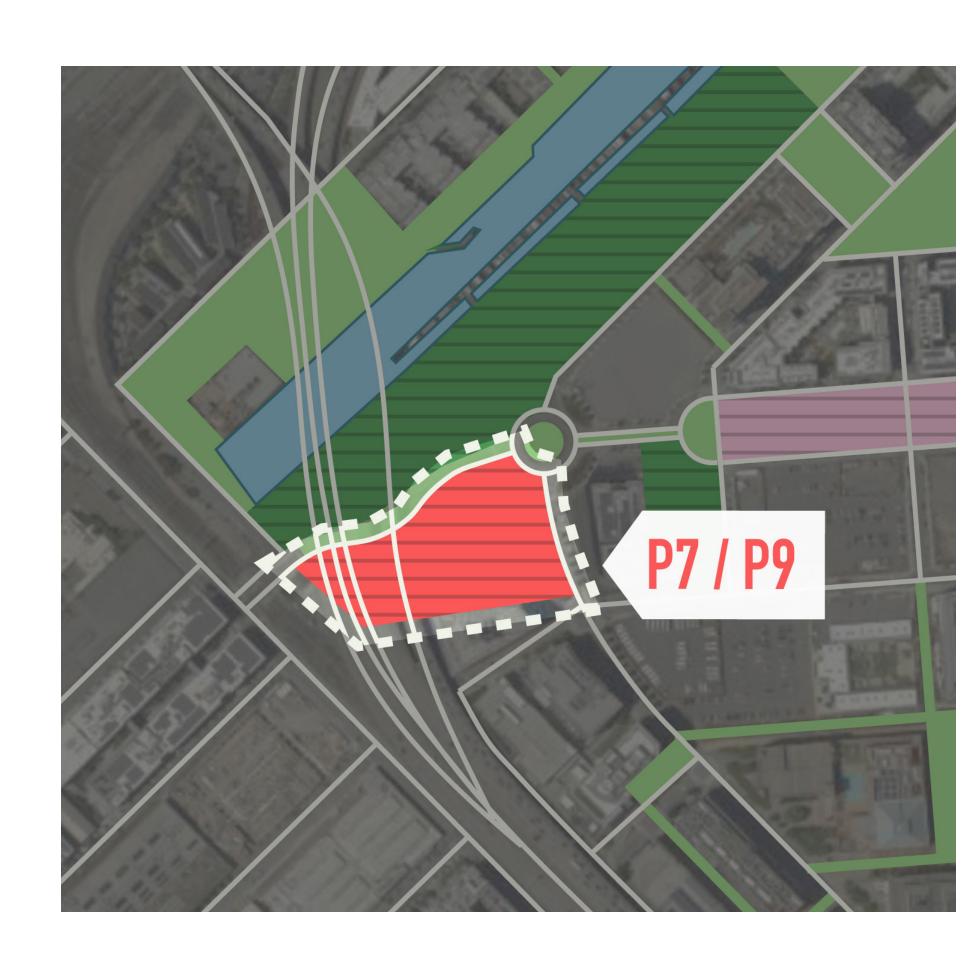

12, P13 & P15 | PARK IMPROVEMENTS:

- Improve perimeter
- Add street trees
- Add landscape areas
- Improve public restrooms
- Improve quality of materials
- Improve accessibility and visibility
- Reduce amount and height of fencing



### P12, P13 & P15 | PARK PROGRAMS:

- Integrate play areas for kids & families
- Add comfortable areas for seniors
- Include picnic lawns & outdoor dining
- Keep food trucks and beer gardens
- Provide family recreation like minigolf
- Keep sport fields (soccer) & fitness areas





Proxy / Patricia's Green, Hayes Valley - San Francisco, California



Proxy / Patricia's Green, Hayes Valley - San Francisco, California

### P7/P9 | PARK PROGRAMS:

- Multi-use sports fields
- Pickleball courts
- Skate Park
- Landscape areas
- Maintenance Yard
- Public Restroom





Mission Bay Sports Park - San Francisco, California



Caulfield to Dandenong Railway and Linear Park - Melbourne, Australia

### Mission Bay Commons

Parcels P12, P13 & P15

Site Analysis & Improvement Strategies

P12, P13 & P15 | SITE



### LIVABLE STREETSCAPE



**EXISTING** 

RECOMMENDED

### LIVABLE STREETSCAPE







**EXISTING** 





RECOMMENDED

### FOOD TRUCK INFRASTRUCTURE



**EXISTING** 

RECOMMENDED

### FOOD TRUCK INFRASTRUCTURE



**EXISTING** 



RECOMMENDED

### **LOADING ZONES**





**EXISTING** 

RECOMMENDED

### **LOADING ZONES**



**EXISTING** 



RECOMMENDED

### **PUMP STATION**





**EXISTING** 

RECOMMENDED

### **PAVILION**





**EXISTING** 

RECOMMENDED

## Mission Bay Commons

Parcels P12, P13 & P15

Program Diagrams



# THESE ARE PROGRAM DIAGRAMS, NO