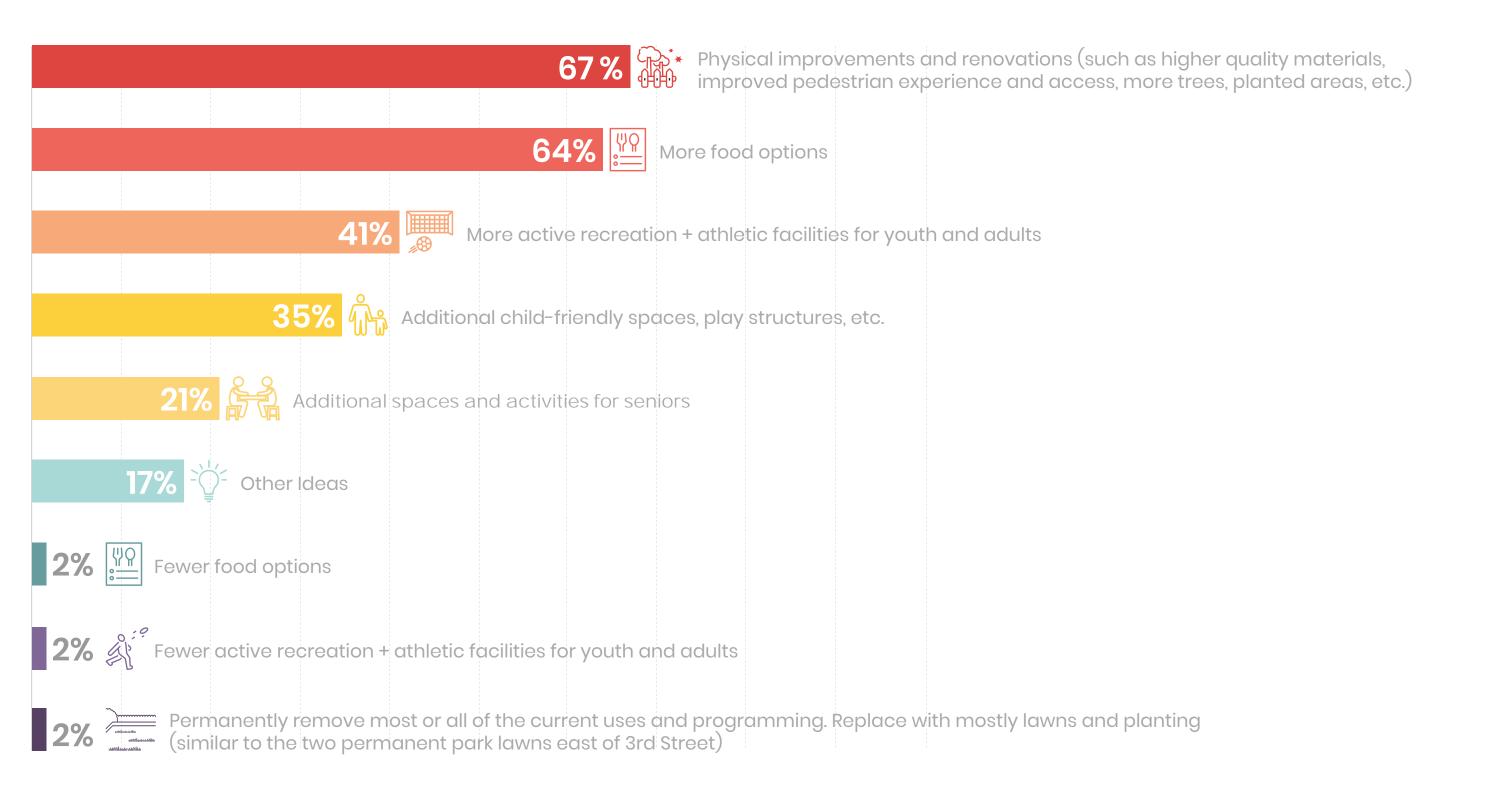

#### WHAT CHANGES WOULD YOU LIKE FOR FUTURE?

MISSION BAY COMMONS SHOULD BE ... VOTE FOR PARK VALUES ...THE SOCIAL HEART ...A BEAUTIFULLY ...A PLACE FOR FUN OF THE NEIGHBORHOOD **DESIGNED PARK** ...A PLACE FOR ...A PEACEFUL REFUGE **ACTIVE RECREATION** ...A MODEL OF ...A FLEXIBLE AND ...A PLACE FOR DYNAMIC SPACE SUSTAINABLE DESIGN **EVERYONE** ...THE SOCIAL HEART OF THE NEIGHBORHOOD ...A LOCAL FOOD DESTINATION

### P12, P13 & P15 | PARK IMPROVEMENTS:

- Improve perimeter
- Add street trees
- Add landscape areas
- Improve public restrooms
- Improve quality of materials
- Improve accessibility and visibility
- Reduce amount and height of fencing