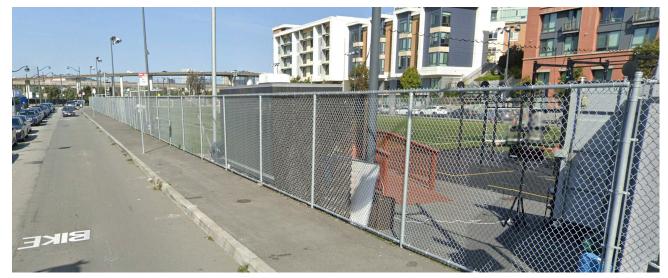

fortable areas for seniors
- Include picnic lawns & outdoor dining
- Keep food trucks and beer gardens
- Provide family recreation like minigolf
- Keep sport fields (soccer) & fitness areas





Proxy / Patricia's Green, Hayes Valley - San Francisco, California



Proxy / Patricia's Green, Hayes Valley - San Francisco, California

### P7/P9 | PARK PROGRAMS:

- Multi-use sports fields
- Pickleball courts
- Skate Park
- Landscape areas
- Maintenance Yard
- Public Restroom





Mission Bay Sports Park - San Francisco, California



Caulfield to Dandenong Railway and Linear Park - Melbourne, Australia

### Mission Bay Commons

Parcels P12, P13 & P15

Site Analysis & Improvement Strategies

P12, P13 & P15 | SITE



### LIVABLE STREETSCAPE



**EXISTING** 

RECOMMENDED

### LIVABLE STREETSCAPE







**EXISTING** 





RECOMMENDED

### FOOD TRUCK INFRASTRUCTURE



**EXISTING** 

RECOMMENDED

### FOOD TRUCK INFRASTRUCTURE



**EXISTING** 



RECOMMENDED

### **LOADING ZONES**





**EXISTING** 

RECOMMENDED

### **LOADING ZONES**



**EXISTING** 



RECOMMENDED

### **PUMP STATION**





**EXISTING** 

RECOMMENDED

### **PAVILION**





**EXISTING** 

RECOMMENDED

## Mission Bay Commons

Parcels P12, P13 & P15

Program Diagrams



# THESE ARE PROGRAM DIAGRAMS, NOT DESIGNS!

### **PROGRAM LEGEND**

#### **STRUCTURES**















PROGRAMMED SOFTSCAPE







PLANTING AREAS







CIRCULATION









### P15





FOOD TRUCKS



BIOSWALES AND NATIVE GARDENS

## **ALTERNATIVE FOR P12**



# Active Recreation Park

Parcels P7 & P9

Analysis

# P7 | P9 - ACTIVE RECREATION - SITE PHOT