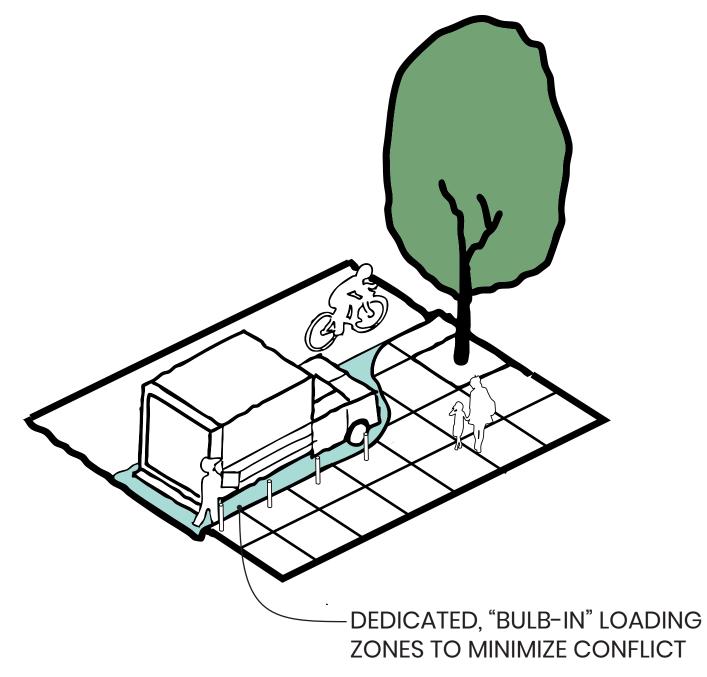

as





Proxy / Patricia's Green, Hayes Valley - San Francisco, California



Proxy / Patricia's Green, Hayes Valley - San Francisco, California

### P7/P9 | PARK PROGRAMS:

- Multi-use sports fields
- Pickleball courts
- Skate Park
- Landscape areas
- Maintenance Yard
- Public Restroom





Mission Bay Sports Park - San Francisco, California



Caulfield to Dandenong Railway and Linear Park - Melbourne, Australia

### Mission Bay Commons

Parcels P12, P13 & P15

Site Analysis & Improvement Strategies

P12, P13 & P15 | SITE



### LIVABLE STREETSCAPE



**EXISTING** 

RECOMMENDED

### LIVABLE STREETSCAPE







**EXISTING** 





RECOMMENDED

### FOOD TRUCK INFRASTRUCTURE



**EXISTING** 

RECOMMENDED

### FOOD TRUCK INFRASTRUCTURE



**EXISTING** 



RECOMMENDED

### **LOADING ZONES**





**EXISTING** 

RECOMMENDED

### **LOADING ZONES**



**EXISTING** 



RECOMMENDED

### **PUMP STATION**





**EXISTING** 

RECOMMENDED

### **PAVILION**





**EXISTING** 

RECOMMENDED

## Mission Bay Commons

Parcels P12, P13 & P15

Program Diagrams



# THESE ARE PROGRAM DIAGRAMS, NOT DESIGNS!

### **PROGRAM LEGEND**

#### **STRUCTURES**















PROGRAMMED SOFTSCAPE







PLANTING AREAS







CIRCULATION









### P15





FOOD TRUCKS



BIOSWALES AND NATIVE GARDENS

## **ALTERNATIVE FOR P12**



# Active Recreation Park

Parcels P7 & P9

Analysis

# P7 | P9 - ACTIVE RECREATION - SITE PHOTOS









## P7 P9 - ACTIVE RECREATION - SITE



## P7 P9 - PARK PROGRAM

- Multi-use sports fields
- Pickleball courts
- Skate Park
- Landscape areas
- Maintenance Yard
- Public Restro