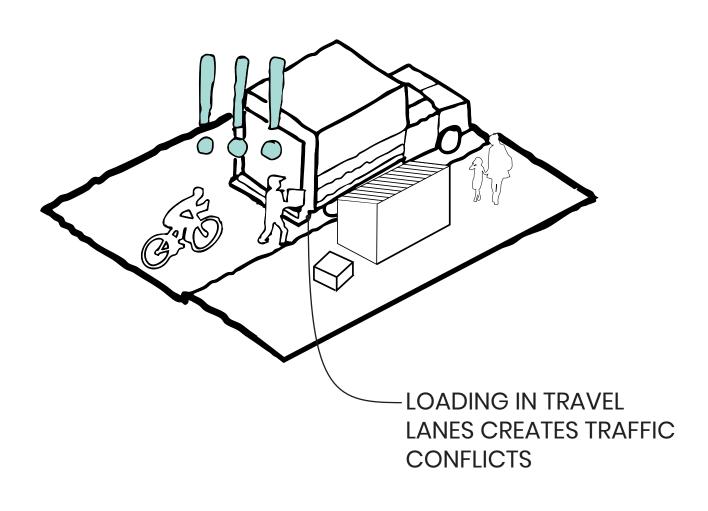

reas





Proxy / Patricia's Green, Hayes Valley - San Francisco, California



Proxy / Patricia's Green, Hayes Valley - San Francisco, California

### P7/P9 | PARK PROGRAMS:

- Multi-use sports fields
- Pickleball courts
- Skate Park
- Landscape areas
- Maintenance Yard
- Public Restroom





Mission Bay Sports Park - San Francisco, California



Caulfield to Dandenong Railway and Linear Park - Melbourne, Australia

### Mission Bay Commons

Parcels P12, P13 & P15

Site Analysis & Improvement Strategies

P12, P13 & P15 | SITE



### LIVABLE STREETSCAPE



**EXISTING** 

RECOMMENDED

### LIVABLE STREETSCAPE







**EXISTING** 





RECOMMENDED

### FOOD TRUCK INFRASTRUCTURE



**EXISTING** 

RECOMMENDED

### FOOD TRUCK INFRASTRUCTURE



**EXISTING** 



RECOMMENDED

### **LOADING ZONES**





**EXISTING** 

RECOMMENDED

### **LOADING ZONES**



**EXISTING** 



RECOMMENDED

### **PUMP STATION**





**EXISTING** 

RECOMMENDED

### **PAVILION**





**EXISTING** 

RECOMMENDED

## Mission Bay Commons

Parcels P12, P13 & P15

Program Diagrams



# THESE ARE PROGRAM DIAGRAMS, NOT DESIGNS!

### **PROGRAM LEGEND**

#### **STRUCTURES**















PROGRAMMED SOFTSCAPE







PLANTING AREAS







CIRCULATION









### P15





FOOD TRUCKS



BIOSWALES AND NATIVE GARDENS

## **ALTERNATIVE FOR P12**



# Active Recreation Park

Parcels P7 & P9

Analysis

# P7 | P9 - ACTIVE RECREATION - SITE PHOTOS









## P7 P9 - ACTIVE RECREATION - SITE



## P7 P9 - PARK PROGRAM

- Multi-use sports fields
- Pickleball courts
- Skate Park
- Landscape areas
- Maintenance Yard
- Public Rest