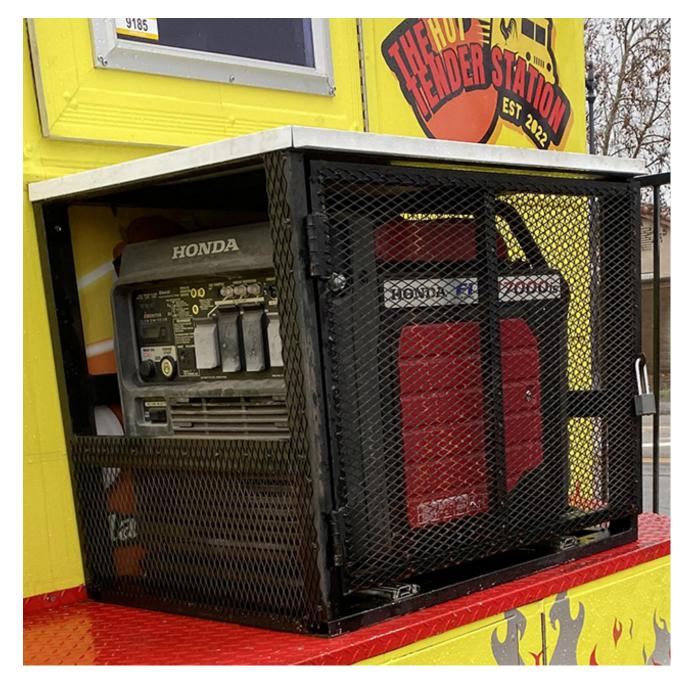

like minigolf
- Keep sport fields (soccer) & fitness areas





Proxy / Patricia's Green, Hayes Valley - San Francisco, California



Proxy / Patricia's Green, Hayes Valley - San Francisco, California

### P7/P9 | PARK PROGRAMS:

- Multi-use sports fields
- Pickleball courts
- Skate Park
- Landscape areas
- Maintenance Yard
- Public Restroom





Mission Bay Sports Park - San Francisco, California



Caulfield to Dandenong Railway and Linear Park - Melbourne, Australia

### Mission Bay Commons

Parcels P12, P13 & P15

Site Analysis & Improvement Strategies

P12, P13 & P15 | SITE



### LIVABLE STREETSCAPE



**EXISTING** 

RECOMMENDED

### LIVABLE STREETSCAPE







**EXISTING** 





RECOMMENDED

### FOOD TRUCK INFRASTRUCTURE



**EXISTING** 

RECOMMENDED

### FOOD TRUCK INFRASTRUCTURE



**EXISTING** 



RECOMMENDED

### **LOADING ZONES**





**EXISTING** 

RECOMMENDED

### **LOADING ZONES**



**EXISTING** 



RECOMMENDED

### **PUMP STATION**





**EXISTING** 

RECOMMENDED

### **PAVILION**





**EXISTING** 

RECOMMENDED

## Mission Bay Commons

Parcels P12, P13 & P15

Program Diagrams



# THESE ARE PROGRAM DIAGRAMS, NOT DESIGNS!

### **PROGRAM LEGEND**

#### **STRUCTURES**















PROGRAMMED SOFTSCAPE







PLANTING AREAS







CIRCULATION









### P15





FOOD TRUCKS



BIOSWALES AND NATIVE GARDENS

## **ALTERNATIVE FOR P12**



# Active Recreation Park

Parcels P7 & P9

Analysis

# P7 | P9 - ACTIVE RECREATION - SITE PHOTOS









## P7 P9 - ACTIVE RECREATION - SITE



## P7 P9 - PARK PROGRAM

- Multi-use sports fields
- Pickleball courts
- Skate