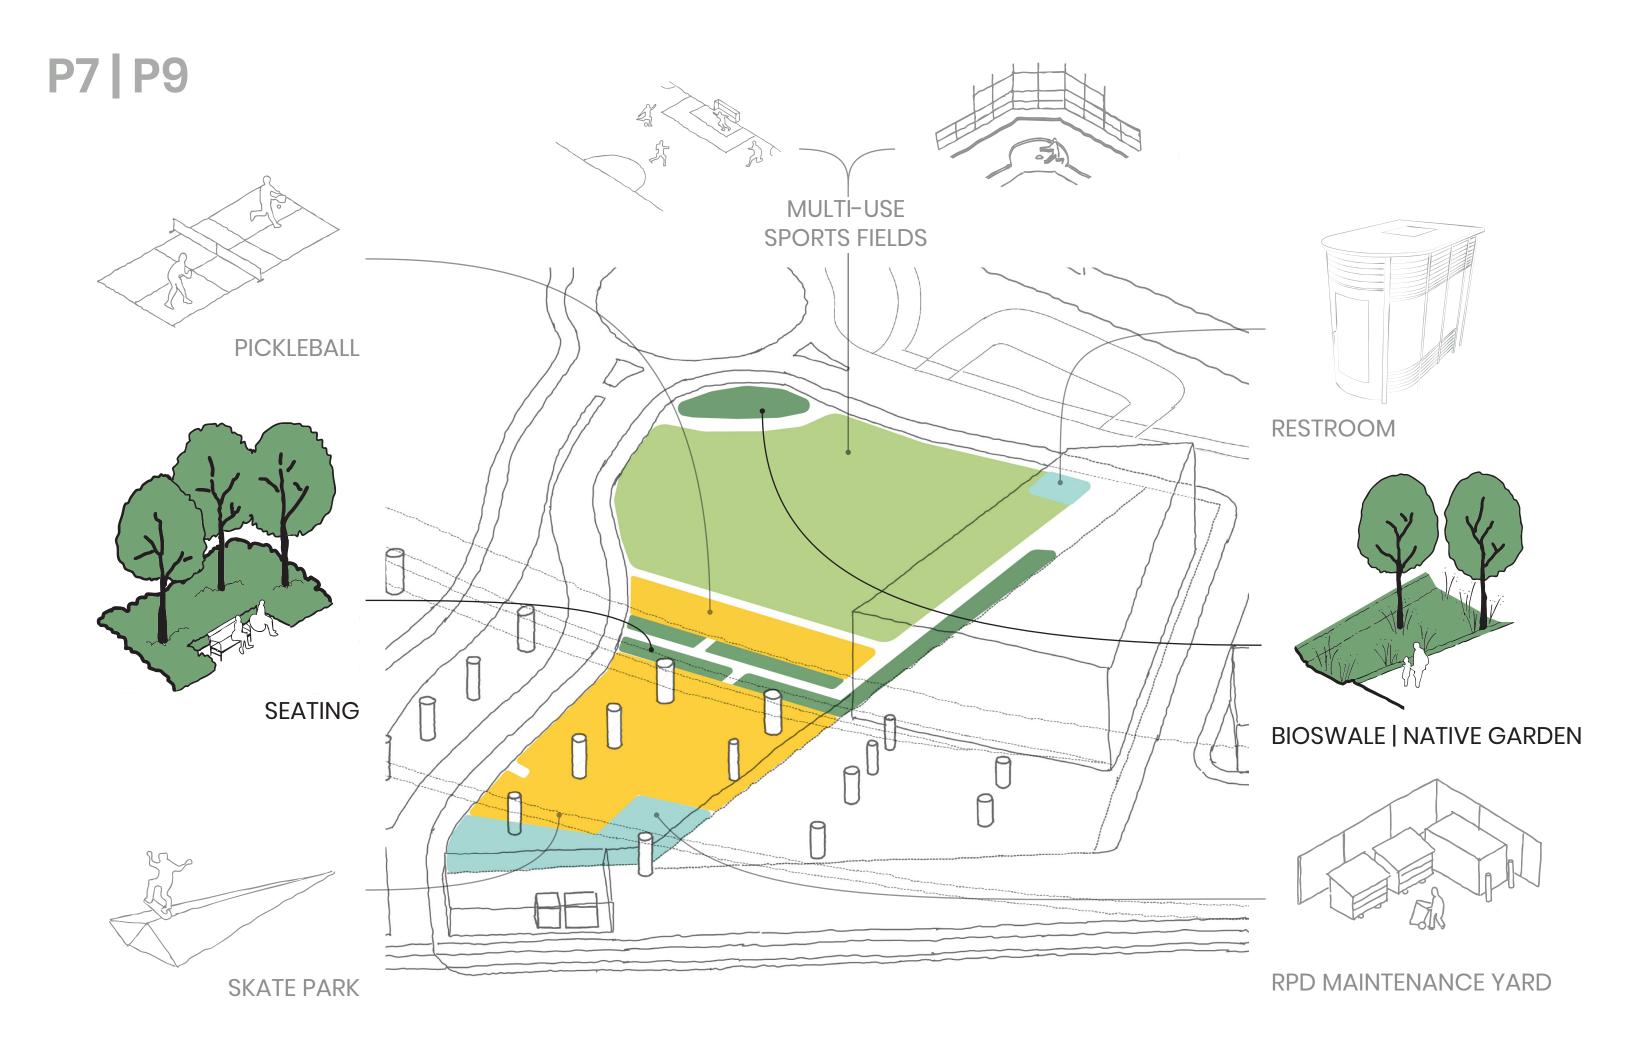

### P7/P9 | PARK PROGRAMS:

- Multi-use sports fields
- Pickleball courts
- Skate Park
- Landscape areas
- Maintenance Yard
- Public Restroom

Mission Bay Sports Park - San Francisco, California

Caulfield to Dandenong Railway and Linear Park - Melbourne, Australia

## P7 P9 - PARK PROGRAM

- Multi-use sports fields
- Pickleball courts
- Skate Park
- Landscape areas
- Maintenance Yard
- Public Restroom