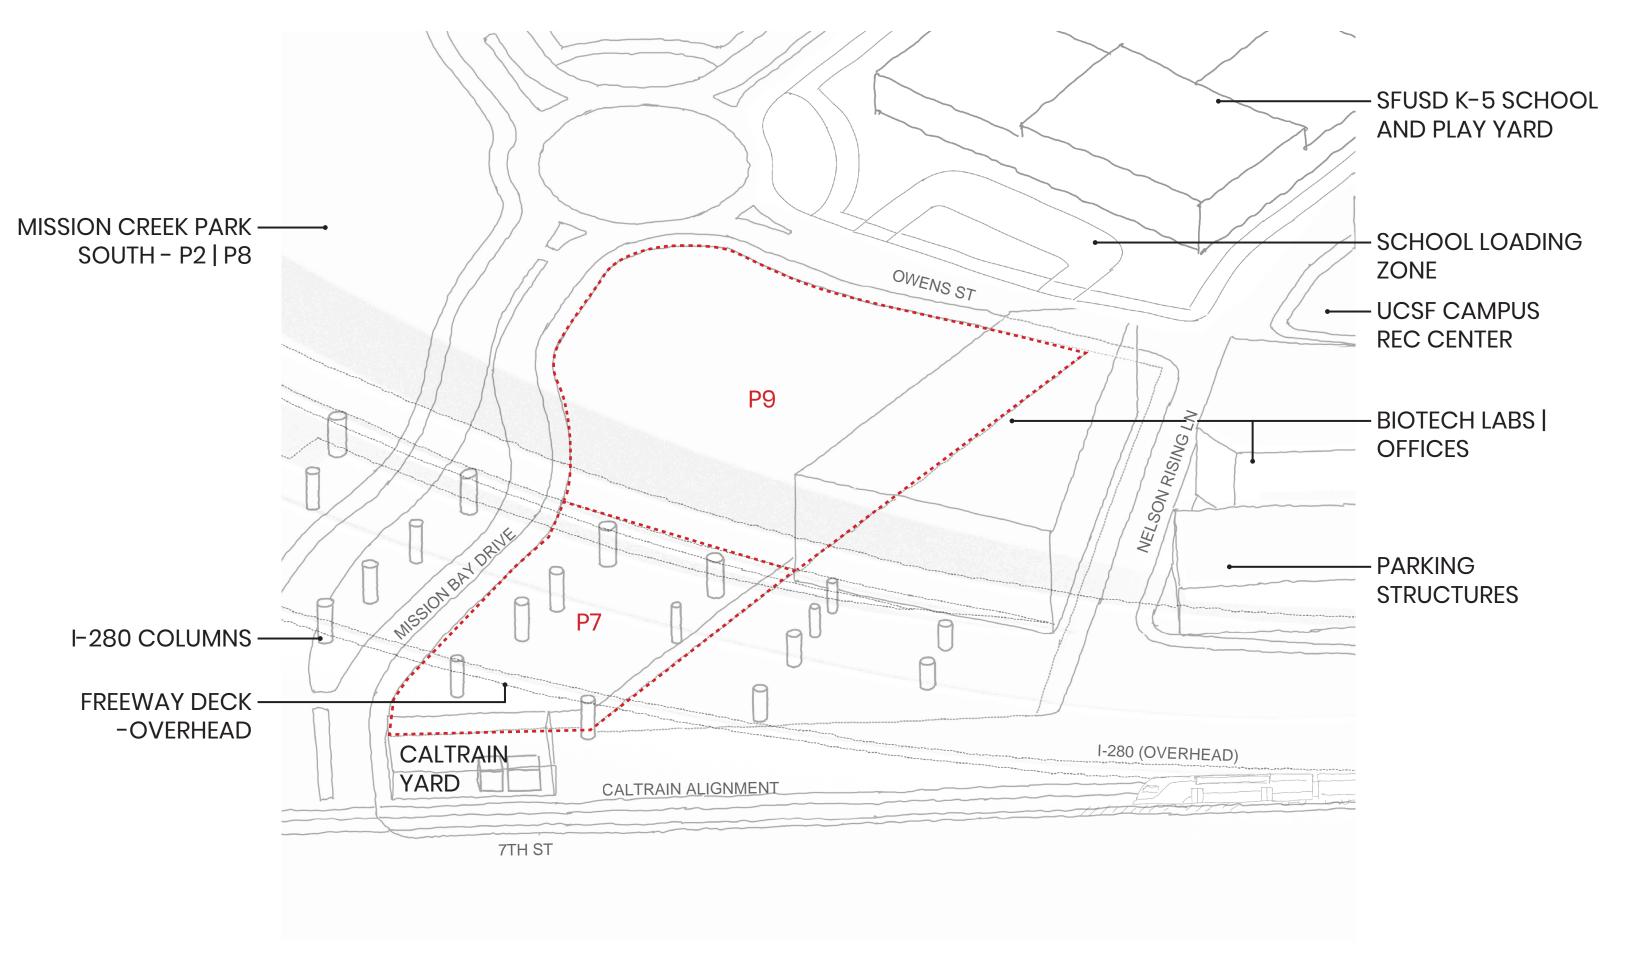

### ACTIVE RECREATION PARKS (P7, P9)

### OVERALL GOALS FROM THE 1998 "DESIGN FOR DEVELOPMENT" and 2000 "INFRASTRUCTURE PLAN"

- Develop the site with a variety of active recreation zones (e.g., softball, etc.)
- Under the freeway, provide compatible "noisy" active recreation (e.g., skateboarding, rollerblading, basketball, etc.)