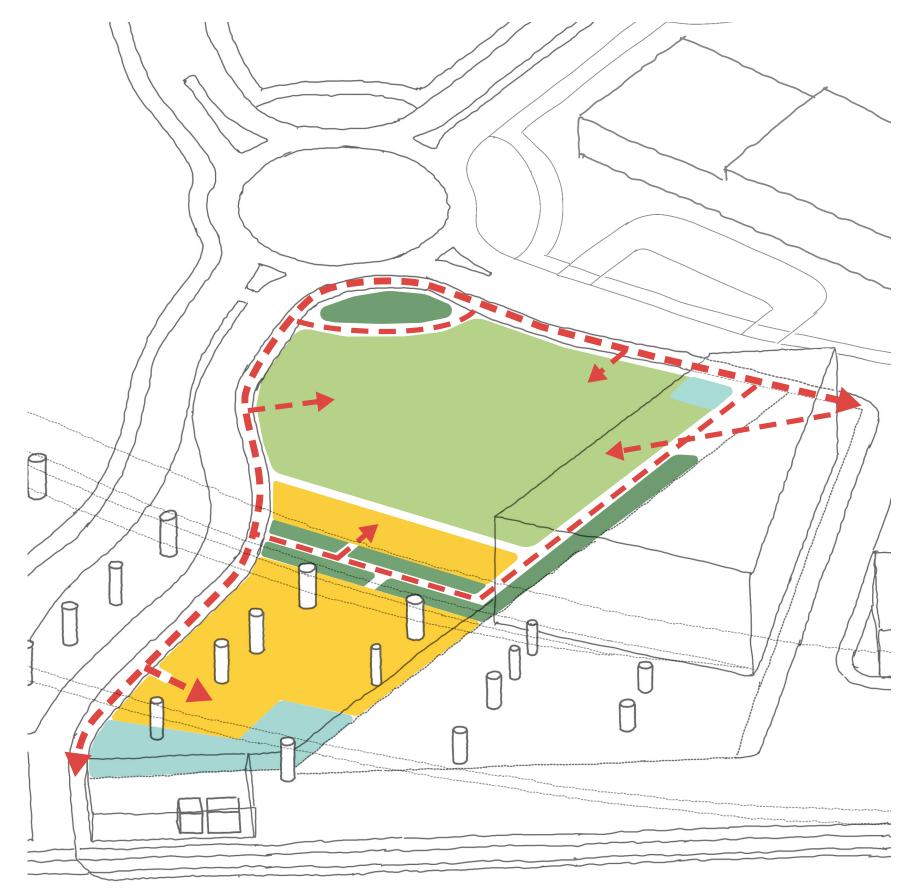

## P7 P9 - PARK PROGRAM

- Multi-use sports fields
- Pickleball courts
- Skate Park
- Landscape areas
- Maintenance Yard
- Public Restroom

## P7 | P9 - ACTIVE RECREATION