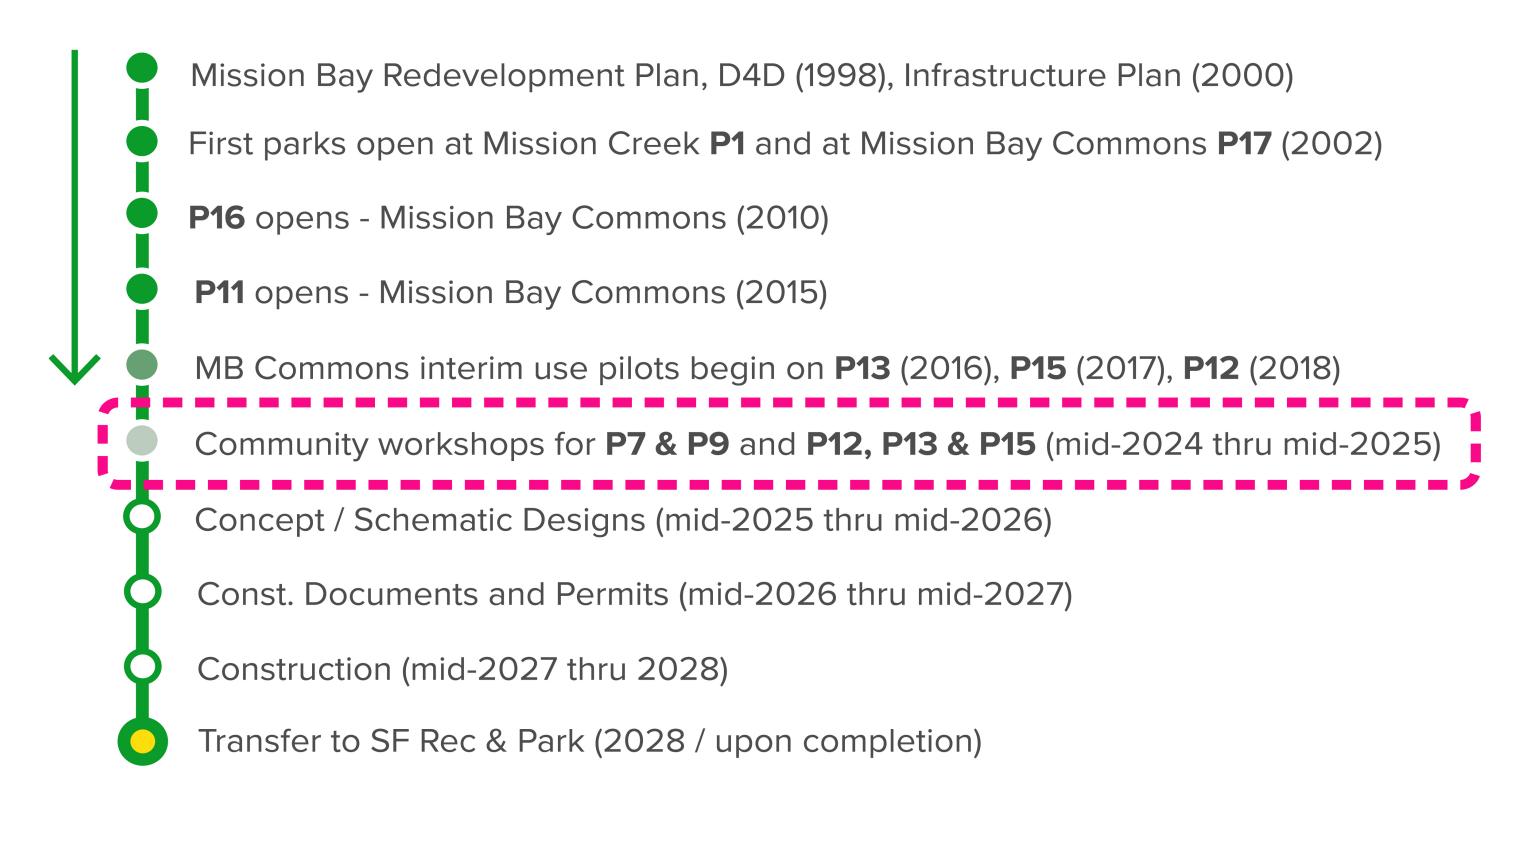

#### **TIMELINE**

# Next Steps...

- Design Team Selection: Summer 2025
- Design Document Preparation: 2025 2027
- •Construction: 2027 2028