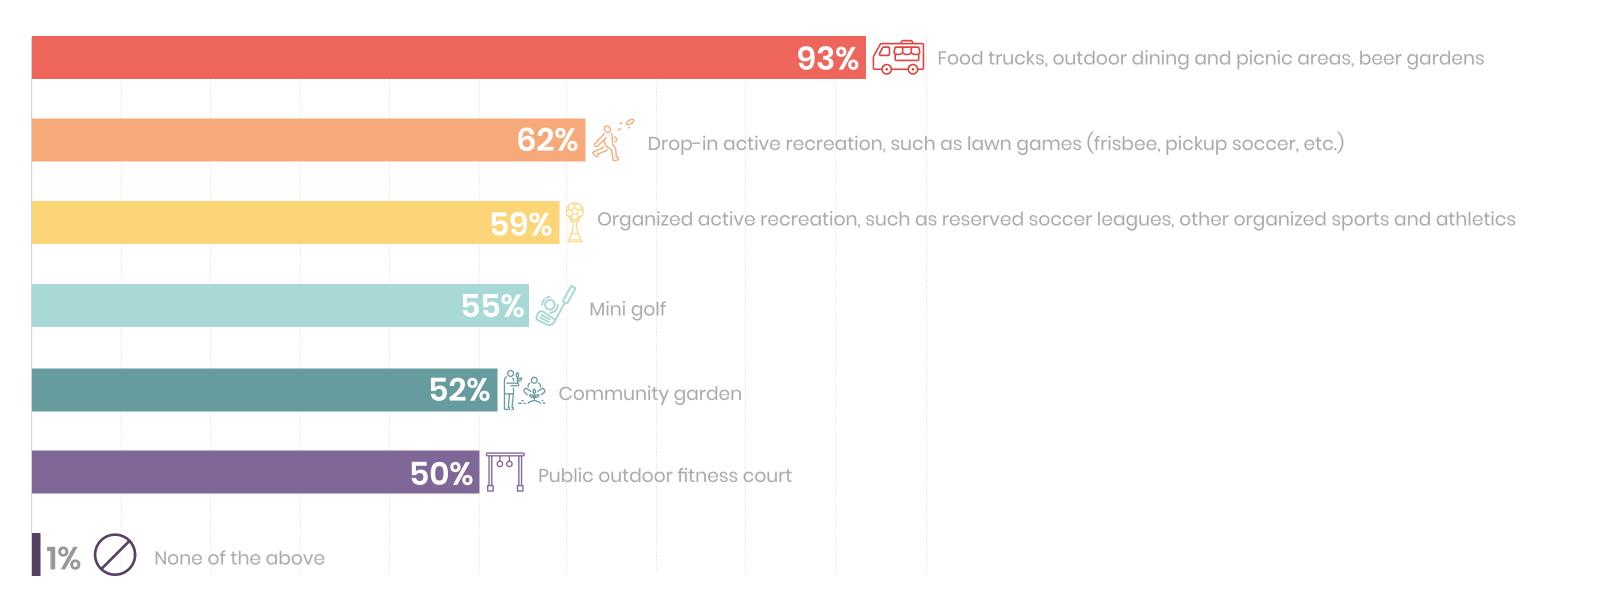

### WHAT DO YOU WANT IN THE FUTURE PARKS?

### P12, P13 & P15 | PARK PROGRAMS:

- Integrate play areas for kids & families
- Add comfortable areas for seniors
- Include picnic lawns & outdoor dining
- Keep food trucks and beer gardens
- Provide family recreation like minigolf
- Keep sport fields (soccer) & fitness areas