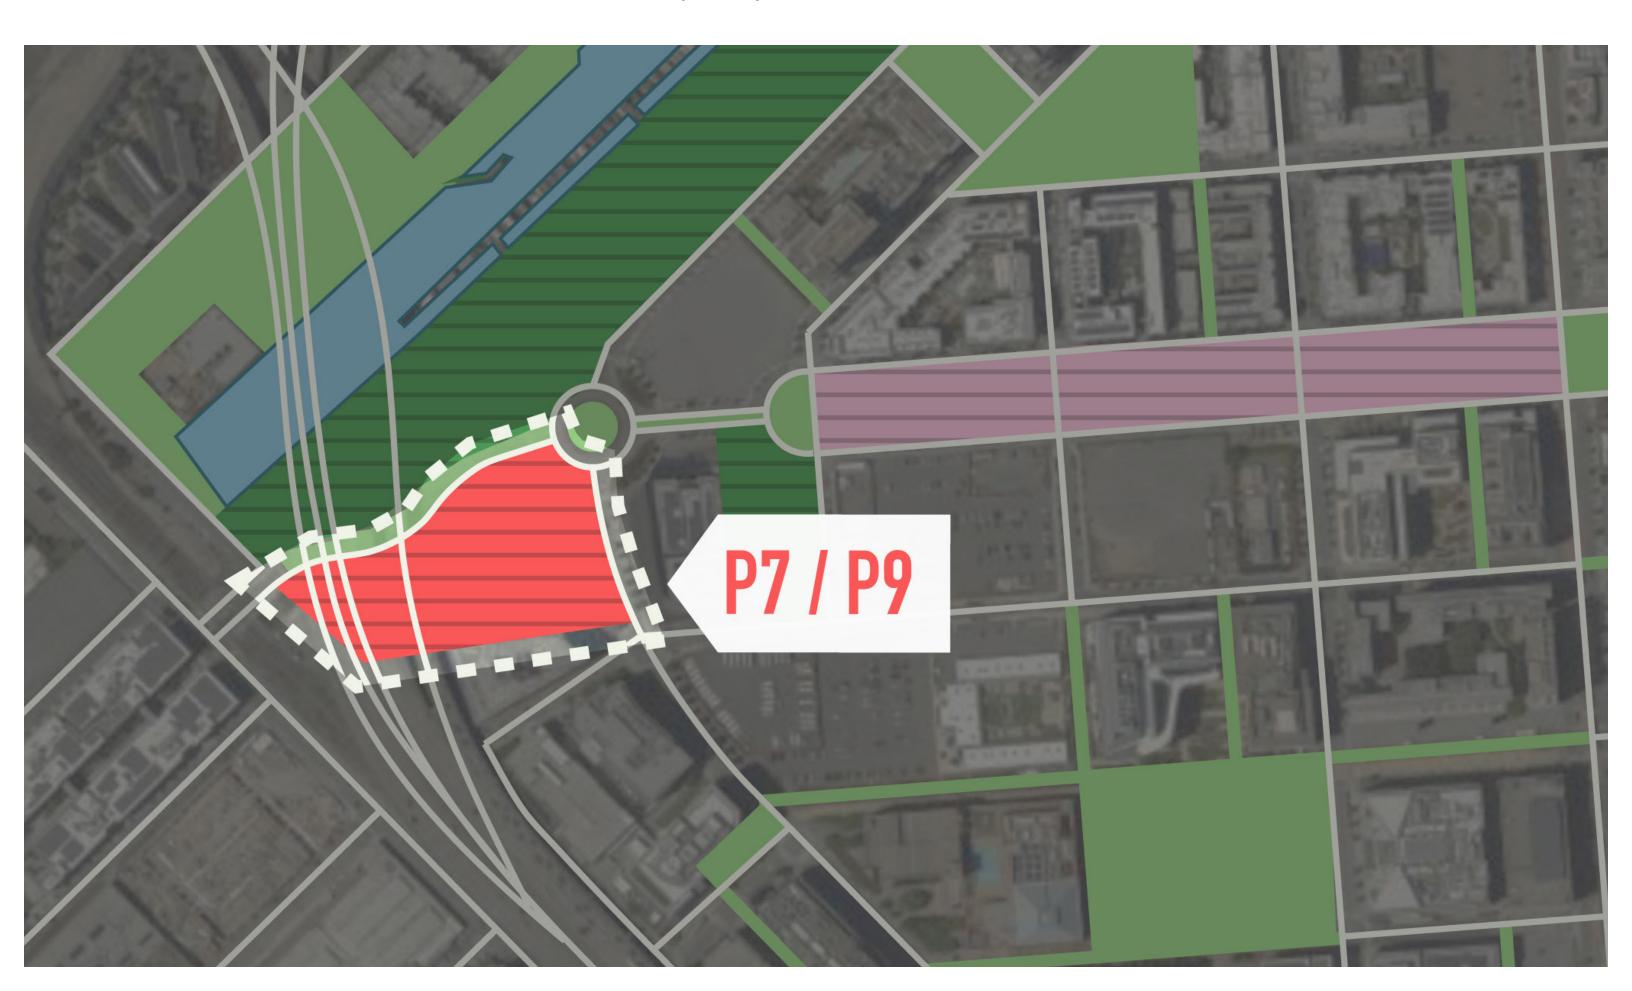

PLANNED PARK

**FUTURE ACTIVE REC PARK** 

FUTURE MB COMMONS

### MISSION BAY COMMONS (P11, P12, P13, P15, P16, P17)



### MISSION BAY COMMONS (P11, P12, P13, P15, P16, P17)

### OVERALL GOALS FROM THE 1998 "DESIGN FOR DEVELOPMENT" and 2000 "INFRASTRUCTURE PLAN"

- Reinforce east-west axis / corridor
- Unified character with a diversity of activities and uses
- Urban open space: appropriate hardscape (paving) for a variety of uses
- Retail along Mission Bay Blvd, including kiosks with concessions in the parks
- Focal point: social hub for the neighborhood
- Meeting ground between office and residential zones, and UCSF campus
- Passive and active uses for children and adults
- Perimeter sidewalks, trees at edges, and an interior route through parcels

### ACTIVE RECREATION PARKS (P7, P9)



### ACTIVE RECREATION PARKS (P7, P9)

### OVERALL GOALS FROM THE 1998 "DESIGN FOR DEVELOPMENT" and 2000 "INFRASTRUCTURE PLAN"

- Develop the site with a variety of active recreation zones (e.g., softball, etc.)
- Under the freeway, provide compatible "noisy" active recreation (e.g., skateboarding, rollerblading, basketball, etc.)

#### **TIMELINE**



### Mission Bay Commons

Parcels P12, P13 & P15

2024 Public Outreach Summary





### WHAT DO YOU WANT IN THE FUTURE PARKS?



#### WHAT CHANGES WOULD YOU LIKE FOR FUTURE?



MISSION BAY COMMONS SHOULD BE ... VOTE FOR PARK VALUES ...THE SOCIAL HEART ...A BEAUTIFULLY ...A PLACE FOR FUN OF THE NEIGHBORHOOD **DESIGNED PARK** ...A PLACE FOR ...A PEACEFUL REFUGE **ACTIVE RECREATION** ...A MODEL OF ...A FLEXIBLE AND ...A PLACE FOR DYNAMIC SPACE