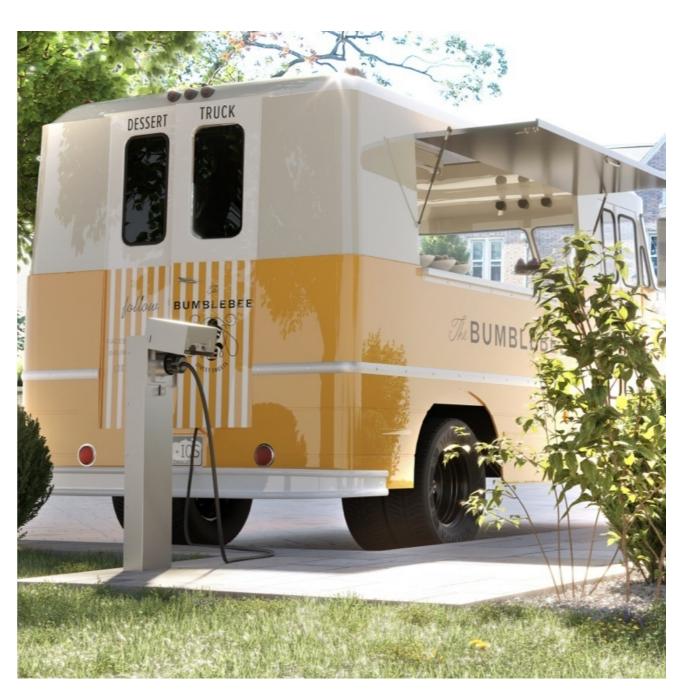

Keep sport fields (soccer) & fitness areas





Proxy / Patricia's Green, Hayes Valley - San Francisco, California



Proxy / Patricia's Green, Hayes Valley - San Francisco, California

### P7/P9 | PARK PROGRAMS:

- Multi-use sports fields
- Pickleball courts
- Skate Park
- Landscape areas
- Maintenance Yard
- Public Restroom





Mission Bay Sports Park - San Francisco, California



Caulfield to Dandenong Railway and Linear Park - Melbourne, Australia

### Mission Bay Commons

Parcels P12, P13 & P15

Site Analysis & Improvement Strategies

P12, P13 & P15 | SITE



### LIVABLE STREETSCAPE



**EXISTING** 

RECOMMENDED

### LIVABLE STREETSCAPE







**EXISTING** 





RECOMMENDED

### FOOD TRUCK INFRASTRUCTURE



**EXISTING** 

RECOMMENDED

### FOOD TRUCK INFRASTRUCTURE



**EXISTING** 



RECOMMENDED

### **LOADING ZONES**





**EXISTING** 

RECOMMENDED

### **LOADING ZONES**



**EXISTING** 



RECOMMENDED

### **PUMP STATION**





**EXISTING** 

RECOMMENDED

### **PAVILION**





**EXISTING** 

RECOMMENDED

## Mission Bay Commons

Parcels P12, P13 & P15

Program Diagrams



# THESE ARE PROGRAM DIAGRAMS, NOT DESIGNS!

### **PROGRAM LEGEND**

#### **STRUCTURES**















PROGRAMMED SOFTSCAPE







PLANTING AREAS







CIRCULATION









### P15





FOOD TRUCKS



BIOSWALES AND NATIVE GARDENS

## **ALTERNATIVE FOR P12**



# Active Recreation Park

Parcels P7 & P9

Analysis

# P7 | P9 - ACTIVE RECREATION - SITE PHOTOS









## P7 P9 - ACTIVE RECREATION - SITE



## P7 P9 - PARK PROGRAM

- Multi-use sports fields
- Pickleball courts
- Skate Park
- Landscape