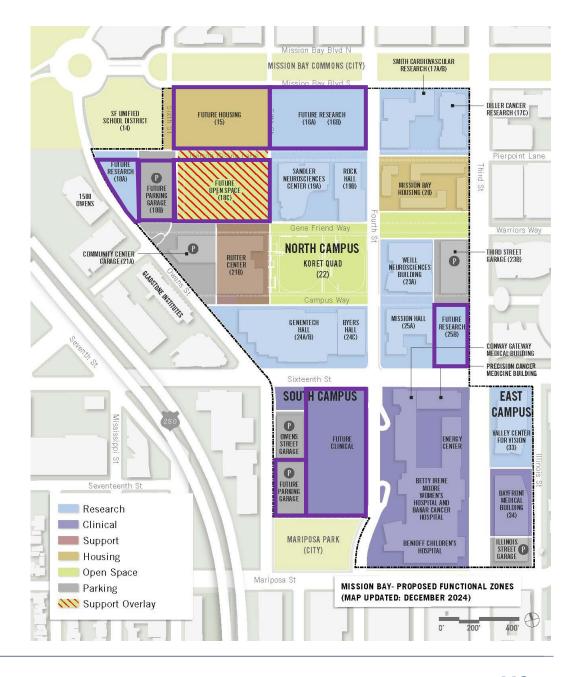

### **UCSF** Mission Bay

Undeveloped parcels remaining, and uses per UCSF's Long Range Development Plan

#### North Campus

- Block 15 Housing
- Block 16A & B Research
- Block 18A Research
- Block 18B Parking
- Block 18C Open Space (Near term: Childcare Center)
- Block 25B Research

## South Campus Phase 2 (After 2035)

- Hospital
- Parking