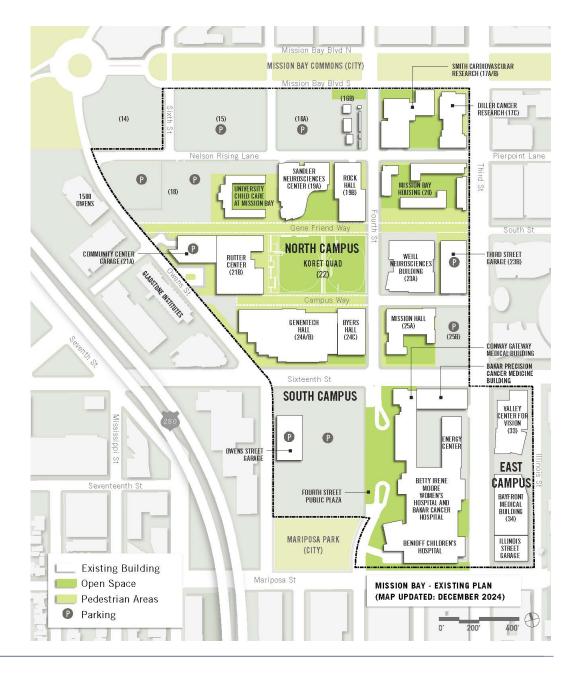

### **UCSF** Mission Bay

Undeveloped parcels remaining, and uses per UCSF's Long Range Development Plan

#### North Campus

- Block 15 Housing
- Block 16A & B Research
- Block 18A Research
- Block 18B Parking
- Block 18C Open Space (Near term: Childcare Center)
- Block 25B Research

## South Campus Phase 2 (After 2035)

- Hospital
- Parking