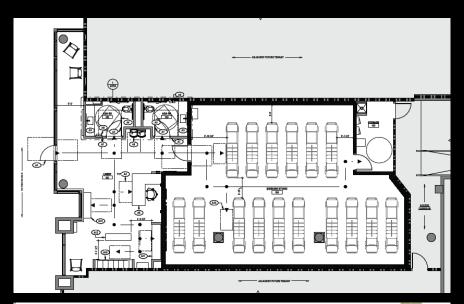

### Location & Hours of Operation 1155 4th Street, San Francisco, CA

- Maximum 17 clients per class
- One to two employees staffed at all hours of operation

Monday through Friday - 5:00 AM - 10:00 PM Saturday - 6:00 AM - 10:00 PM Sunday - 6:00 AM - 8:00 PM