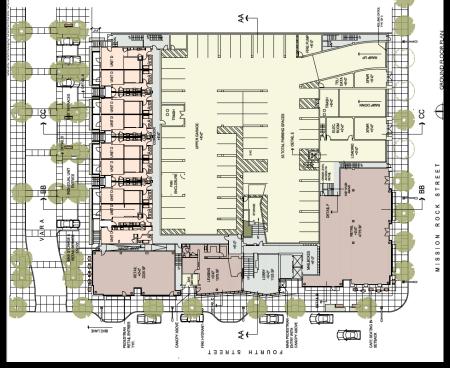

### Location & Hours of Operation 1155 4th Street, San Francisco, CA

- Maximum 17 clients per class
- One to two employees staffed at all hours of operation

Monday through Friday - 5:00 AM - 10:00 PM Saturday - 6:00 AM - 10:00 PM Sunday - 6:00 AM - 8:00 PM