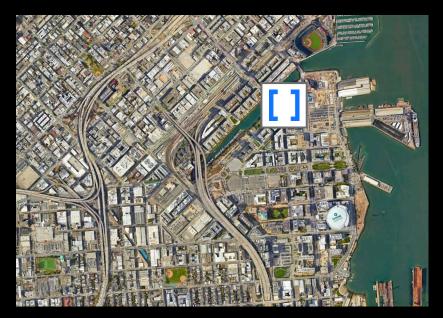

### Location & Hours of Operation 1155 4th Street, San Francisco, CA

- Maximum 17 clients per class
- One to two employees staffed at all hours of operation

Monday through Friday - 5:00 AM - 10:00 PM Saturday - 6:00 AM - 10:00 PM Sunday - 6:00 AM - 8:00 PM